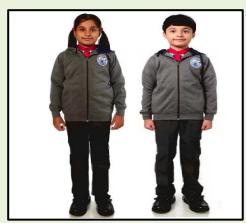

**House Dress** 

Winter Uniform

**House Dress** 

| HOUSE   | T- SHIRTS<br>COLOUR |
|---------|---------------------|
| SUBHASH | RED                 |
| TAGORE  | BLUE                |
| ASHOKA  | GREEN               |
| RAMAN   | YELLOW              |

**House Dress** 

**Winter Uniform** 

**House Dress** 

| HOUSE   | T- SHIRTS<br>COLOUR |
|---------|---------------------|
| SUBHASH | RED                 |
| TAGORE  | BLUE                |
| ASHOKA  | GREEN               |
| RAMAN   | YELLOW              |

**House Dress** 

**Winter Uniform** 

**House Dress** 

Lower for all houses (Navy Blue)

| HOUSE   | T- SHIRTS<br>COLOUR |
|---------|---------------------|
| SUBHASH | RED                 |
| TAGORE  | BLUE                |
| ASHOKA  | GREEN               |
| RAMAN   | YELLOW              |

**House Dress** 

Winter Uniform

**House Dress** 

Lower for all houses (Navy Blue)

| HOUSE   | T- SHIRTS<br>COLOUR |
|---------|---------------------|
| SUBHASH | RED                 |
| TAGORE  | BLUE                |
| ASHOKA  | GREEN               |
| RAMAN   | YELLOW              |

#### **House Dress**

Winter Uniform

**House Dress** 

Lower for all houses (Navy Blue)

| HOUSE   | T- SHIRTS<br>COLOUR |
|---------|---------------------|
| SUBHASH | RED                 |
| TAGORE  | BLUE                |
| ASHOKA  | GREEN               |
| RAMAN   | YELLOW              |

#### **House Dress**

**House Dress** 

Lower for all houses (Navy Blue)

| HOUSE   | T- SHIRTS<br>COLOUR |
|---------|---------------------|
| SUBHASH | RED                 |
| TAGORE  | BLUE                |
| ASHOKA  | GREEN               |
| RAMAN   | YELLOW              |

#### Winter uniform