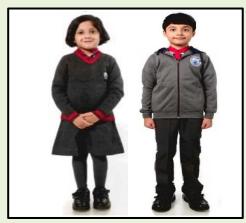

**House Dress** 

Winter Uniform

**House Dress** 

| HOUSE   | T- SHIRTS<br>COLOUR |
|---------|---------------------|
| SUBHASH | RED                 |
| TAGORE  | BLUE                |
| ASHOKA  | GREEN               |
| RAMAN   | YELLOW              |