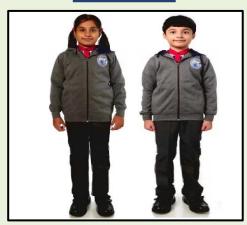

**House Dress** 

Winter Uniform

**House Dress** 

| HOUSE   | T- SHIRTS<br>COLOUR |
|---------|---------------------|
| SUBHASH | RED                 |
| TAGORE  | BLUE                |
| ASHOKA  | GREEN               |
| RAMAN   | YELLOW              |