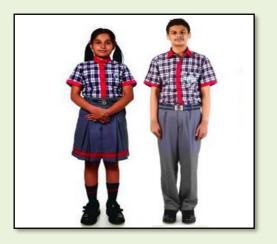

#### **Summer uniform**

**House Dress** 

Lower for all houses (Navy Blue)

| HOUSE   | T- SHIRTS<br>COLOUR |
|---------|---------------------|
| SUBHASH | RED                 |
| TAGORE  | BLUE                |
| ASHOKA  | GREEN               |
| RAMAN   | YELLOW              |

#### **Summer uniform**

**House Dress** 

| HOUSE   | T- SHIRTS<br>COLOUR |
|---------|---------------------|
| SUBHASH | RED                 |
| TAGORE  | BLUE                |
| ASHOKA  | GREEN               |
| RAMAN   | YELLOW              |

#### **Summer uniform**

**House Dress** 

**Lower for all houses** (Navy Blue)

| HOUSE   | T- SHIRTS<br>COLOUR |
|---------|---------------------|
| SUBHASH | RED                 |
| TAGORE  | BLUE                |
| ASHOKA  | GREEN               |
| RAMAN   | YELLOW              |

#### Summer uniform