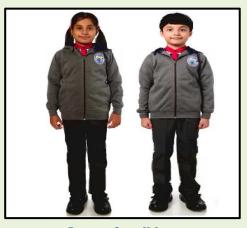

**House Dress** 

Winter Uniform

**House Dress** 

| HOUSE   | T- SHIRTS<br>COLOUR |
|---------|---------------------|
| SUBHASH | RED                 |
| TAGORE  | BLUE                |
| ASHOKA  | GREEN               |
| RAMAN   | YELLOW              |

**House Dress** 

**Winter Uniform** 

**House Dress** 

| HOUSE   | T- SHIRTS<br>COLOUR |
|---------|---------------------|
| SUBHASH | RED                 |
| TAGORE  | BLUE                |
| ASHOKA  | GREEN               |
| RAMAN   | YELLOW              |

**House Dress** 

**Winter Uniform** 

**House Dress** 

Lower for all houses (Navy Blue)

| HOUSE   | T- SHIRTS<br>COLOUR |
|---------|---------------------|
| SUBHASH | RED                 |
| TAGORE  | BLUE                |
| ASHOKA  | GREEN               |
| RAMAN   | YELLOW              |

**House Dress** 

Winter Uniform

**House Dress** 

Lower for all houses (Navy Blue)

| HOUSE   | T- SHIRTS<br>COLOUR |
|---------|---------------------|
| SUBHASH | RED                 |
| TAGORE  | BLUE                |
| ASHOKA  | GREEN               |
| RAMAN   | YELLOW              |

#### **House Dress**

Winter Uniform

**House Dress** 

Lower for all houses (Navy Blue)

| HOUSE   | T- SHIRTS<br>COLOUR |
|---------|---------------------|
| SUBHASH | RED                 |
| TAGORE  | BLUE                |
| ASHOKA  | GREEN               |
| RAMAN   | YELLOW              |

#### Winter uniform