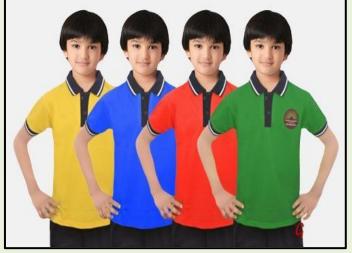

# **Lower for all houses** (Navy Blue)

| HOUSE   | T- SHIRTS<br>COLOUR |
|---------|---------------------|
| SUBHASH | RED                 |
| TAGORE  | BLUE                |
| ASHOKA  | GREEN               |
| RAMAN   | YELLOW              |