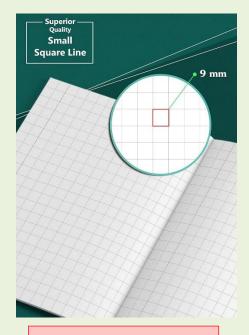

r>STUDIES |                         | 1                 | SINGLE LINE RULED NOTEBOOK<br>AND ONE SIDE PLANE (ONE SIDE<br>RULED) | 180  |
| 5      | MUSIC                    |                         | 1                 | SINGLE LINES RULED<br>NOTEBOOK                                       | 120  |
| 7      | DRAWING                  |                         | 1                 | DRAWING NOTEBOOK                                                     | 50   |

**House Dress** 



**Winter Uniform** 



**House Dress** 







| HOUSE   | T- SHIRTS<br>COLOUR |
|---------|---------------------|
| SUBHASH | RED                 |
| TAGORE  | BLUE                |
| ASHOKA  | GREEN               |
| RAMAN   | YELLOW              |



Single line and one side plane Notebook



Single Line Notebook



Square box Notebook



### **SESSION 2024-25**



### **BOOKS AND NOTEBOOK LIST FOR CLASS -3**

| SL. NO | SUBJECT                  | BOOK NAME                                                                                                                                                                  | NO OF<br>NOTEBOOK | SPECIFICATION                                                        | PAGE |
|--------|--------------------------|----------------------------------------------------------------------------------------------------------------------------------------------------------------------------|-------------------|----------------------------------------------------------------------|------|
| 1      | ENGLISH                  | NCERT has informed vide its letter dated 18.03