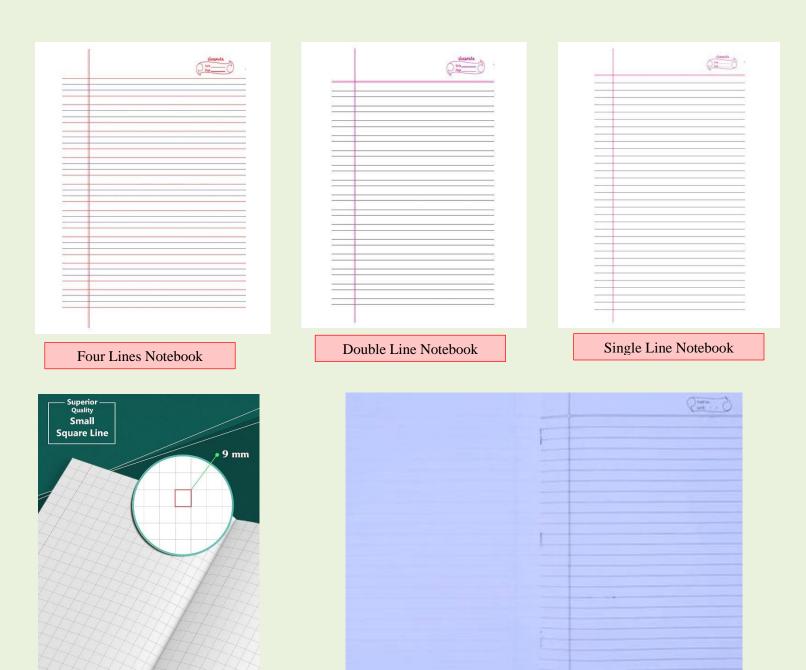

### **BOOKS AND NOTEBOOK LIST FOR CLASS - 1**

| SL.<br>NO | SUBJECT                  | BOOK NAME               | NO OF<br>NOTEBOOK | SPECIFICATION                                              | PAGE |
|-----------|--------------------------|-------------------------|-------------------|------------------------------------------------------------|------|
| 1         | ENGLISH                  | MRIDANG - 1             | 1                 | 4 LINES RULED<br>NOTEBOOK                                  | 180  |
| 2         | HINDI                    | शारंगी १                | 1                 | 2 LINES RULED<br>NOTEBOOK                                  | 180  |
| 3         | MATHEMATICS              | JOYFUL<br>MATHEMATICS 1 | 1                 | SQUARE RULED<br>NOTEBOOK                                   | 180  |
| 4         | ENVIRONMENTAL<br>STUDIES |                         | 1                 | 4 LINES NOTEBOOK<br>AND ONE SIDE PLANE<br>(ONE SIDE RULED) | 180  |
| 5         | MUSIC                    |                         | 1                 | 2 LINES RULED<br>NOTEBOOK                                  | 120  |
| 7         | DRAWING                  |                         | 1                 | DRAWING NOTEBOOK                                           | 50   |

Single line and one side plane Notebook

Square box Notebook