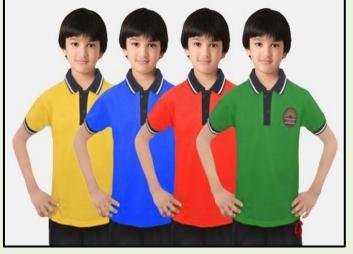

# **Lower for all houses** (Navy Blue)

| HOUSE   | T- SHIRTS<br>COLOUR |
|---------|---------------------|
| SUBHASH | RED                 |
| TAGORE  | BLUE                |
| ASHOKA  | GREEN               |
| RAMAN   | YELLOW              |