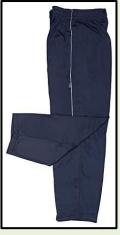

# **Lower for all houses** (Navy Blue)

| HOUSE   | T- SHIRTS<br>COLOUR |
|---------|---------------------|
| SUBHASH | RED                 |
| TAGORE  | BLUE                |
| ASHOKA  | GREEN               |
| RAMAN   | YELLOW              |