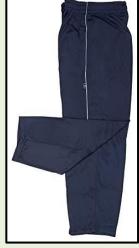

# **Lower for all houses** (Navy Blue)

| HOUSE   | T- SHIRTS<br>COLOUR |
|---------|---------------------|
| SUBHASH | RED                 |
| TAGORE  | BLUE                |
| ASHOKA  | GREEN               |
| RAMAN   | YELLOW              |