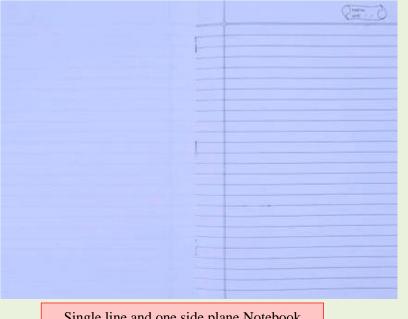

| 1                 | SINGLE LINES RULED<br>NOTEBOOK                                       | 120  |
| 7      | DRAWING                  |                                                                                                                                                                            | 1                 | DRAWING NOTEBOOK                                                     | 50   |

**House Dress** 



**Winter Uniform** 



**House Dress** 



Lower for all houses (Navy Blue)



| HOUSE   | T- SHIRTS<br>COLOUR |
|---------|---------------------|
| SUBHASH | RED                 |
| TAGORE  | BLUE                |
| ASHOKA  | GREEN               |
| RAMAN   | YELLOW              |



Single line and one side plane Notebook



Single Line Notebook



### **SESSION 2024-25**



### **BOOKS AND NOTEBOOK LIST FOR CLASS -4**

| SL. NO | SUBJECT                  | BOOK NAME        | NO OF<br>NOTEBOOK | SPECIFICATION                                                        | PAGE |
|--------|--------------------------|------------------|-------------------|----------------------------------------------------------------------|------|
| 1      | ENGLISH                  | MARIGOLD 4       | 1                 | SINGLE LINE RULED NOTEBOOK                                           | 180  |
| 2      | HINDI                    | रिमझिम ४         | 1                 | SINGLE LINE RULED NOTEBOOK                                           | 180  |
| 3      | MATHEMATICS              |