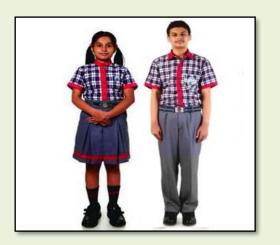

**House Dress** 

Winter Uniform

**House Dress** 

| HOUSE   | T- SHIRTS<br>COLOUR |
|---------|---------------------|
| SUBHASH | RED                 |
| TAGORE  | BLUE                |
| ASHOKA  | GREEN               |
| RAMAN   | YELLOW              |

**House Dress** 

**Winter Uniform** 

**House Dress** 

| HOUSE   | T- SHIRTS<br>COLOUR |
|---------|---------------------|
| SUBHASH | RED                 |
| TAGORE  | BLUE                |
| ASHOKA  | GREEN               |
| RAMAN   | YELLOW              |

**House Dress** 

**Winter Uniform** 

**House Dress** 

Lower for all houses (Navy Blue)

| HOUSE   | T- SHIRTS<br>COLOUR |
|---------|---------------------|
| SUBHASH | RED                 |
| TAGORE  | BLUE                |
| ASHOKA  | GREEN               |
| RAMAN   | YELLOW              |

**House Dress** 

Winter Uniform

**House Dress** 

Lower for all houses (Navy Blue)

| HOUSE   | T- SHIRTS<br>COLOUR |
|---------|---------------------|
| SUBHASH | RED                 |
| TAGORE  | BLUE                |
| ASHOKA  | GREEN               |
| RAMAN   | YELLOW              |

#### **House Dress**

Winter Uniform

**House Dress** 

Lower for all houses (Navy Blue)

| HOUSE   | T- SHIRTS<br>COLOUR |
|---------|---------------------|
| SUBHASH | RED                 |
| TAGORE  | BLUE                |
| ASHOKA  | GREEN               |
| RAMAN   | YELLOW              |

#### **House Dress**

**House Dress** 

Lower for all houses (Navy Blue)

| HOUSE   | T- SHIRTS<br>COLOUR |
|---------|---------------------|
| SUBHASH | RED                 |
| TAGORE  | BLUE                |
| ASHOKA  | GREEN               |
| RAMAN   | YELLOW              |

#### **Summer uniform**

**House Dress** 

Lower for all houses (Navy Blue)

| HOUSE   | T- SHIRTS<br>COLOUR |
|---------|---------------------|
| SUBHASH | RED                 |
| TAGORE  | BLUE                |
| ASHOKA  | GREEN               |
| RAMAN   | YELLOW              |

#### **Summer uniform**

**House Dress** 

| HOUSE   | T- SHIRTS<br>COLOUR |
|---------|---------------------|
| SUBHASH | RED                 |
| TAGORE  | BLUE                |
| ASHOKA  | GREEN               |
| RAMAN   | YELLOW              |

#### **Summer uniform**

**House Dress** 

**Lower for all houses** (Navy Blue)

| HOUSE   | T- SHIRTS<br>COLOUR |
|---------|---------------------|
| SUBHASH | RED                 |
| TAGORE  | BLUE                |
| ASHOKA  | GREEN               |
| RAMAN   | YELLOW              |

#### Summer uniform