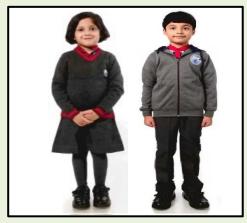

**House Dress** 

**Winter Uniform** 

**House Dress** 

| HOUSE   | T- SHIRTS<br>COLOUR |
|---------|---------------------|
| SUBHASH | RED                 |
| TAGORE  | BLUE                |
| ASHOKA  | GREEN               |
| RAMAN   | YELLOW              |