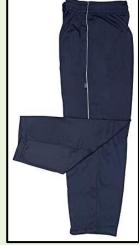

# **Lower for all houses** (Navy Blue)

| HOUSE   | T- SHIRTS<br>COLOUR |
|---------|---------------------|
| SUBHASH | RED                 |
| TAGORE  | BLUE                |
| ASHOKA  | GREEN               |
| RAMAN   | YELLOW              |