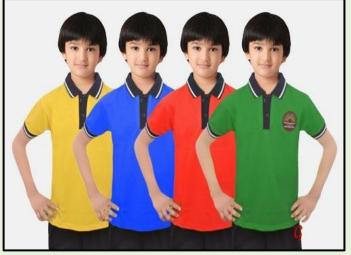

#### **House Dress**

# **Lower for all houses** (Navy Blue)

| HOUSE   | T- SHIRTS<br>COLOUR |
|---------|---------------------|
| SUBHASH | RED                 |
| TAGORE  | BLUE                |
| ASHOKA  | GREEN               |
| RAMAN   | YELLOW              |