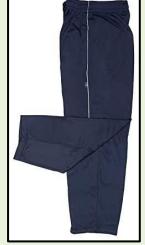

# **Lower for all houses** (Navy Blue)

| HOUSE   | T- SHIRTS<br>COLOUR |
|---------|---------------------|
| SUBHASH | RED                 |
| TAGORE  | BLUE                |
| ASHOKA  | GREEN               |
| RAMAN   | YELLOW              |