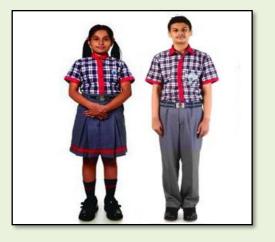

| SINGLE LINE INTERLEAF NOTEBOOK  ONE SIDE<br>BLANK/UNRULED & ONE SIDE RULED SOFT BOUND<br>COVER   24*18 CM | 172  |
| 9         | WE          |                                                                                                                    | 1                 | SINGLE LINE NOTEBOOK,24*18 CM                                                                             | 160  |
| 10        | AE          |                                                                                                                    | 1                 | SINGLE LINE NOTEBOOK,24*18 CM                                                                             | 160  |

N.B: All the notebooks should be of soft binding. Cover of the notebooks should be brown Colour.

#### **House Dress**



Winter Uniform



**House Dress** 



Lower for all houses (Navy Blue)



| HOUSE   | T- SHIRTS<br>COLOUR |
|---------|---------------------|
| SUBHASH | RED                 |
| TAGORE  | BLUE                |
| ASHOKA  | GREEN               |
| RAMAN   | YELLOW              |



### **SESSION 2024-25**



### **BOOKS AND NOTEBOOK LIST FOR CLASS -7**

| SL.<br>NO | SUBJECT     | BOOK NAME                                                         | NO OF<br>NOTEBOOK | SPECIFICATION                                                                                             | PAGE |
|-----------|-------------|-------------------------------------------------------------------|-------------------|--------------------------------------------------------------------------------------------------