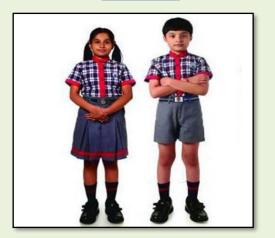

**House Dress** 

Winter Uniform

**House Dress** 

| HOUSE   | T- SHIRTS<br>COLOUR |
|---------|---------------------|
| SUBHASH | RED                 |
| TAGORE  | BLUE                |
| ASHOKA  | GREEN               |
| RAMAN   | YELLOW              |