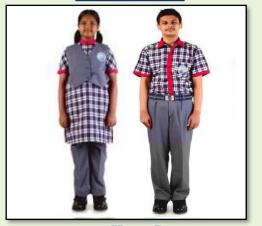

**House Dress** 

Winter Uniform

**House Dress** 

| HOUSE   | T- SHIRTS<br>COLOUR |
|---------|---------------------|
| SUBHASH | RED                 |
| TAGORE  | BLUE                |
| ASHOKA  | GREEN               |
| RAMAN   | YELLOW              |