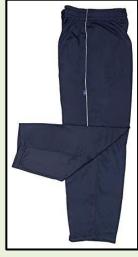

# **Lower for all houses** (Navy Blue)

| HOUSE   | T- SHIRTS<br>COLOUR |
|---------|---------------------|
| SUBHASH | RED                 |
| TAGORE  | BLUE                |
| ASHOKA  | GREEN               |
| RAMAN   | YELLOW              |