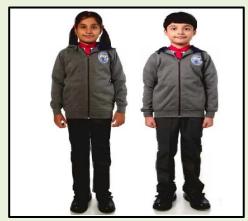

**House Dress** 

Winter Uniform

**House Dress** 

| HOUSE   | T- SHIRTS<br>COLOUR |
|---------|---------------------|
| SUBHASH | RED                 |
| TAGORE  | BLUE                |
| ASHOKA  | GREEN               |
| RAMAN   | YELLOW              |