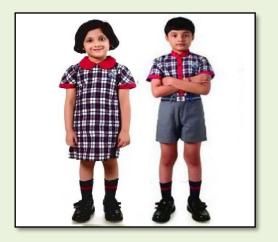

**House Dress** 

Winter Uniform

**House Dress** 

| HOUSE   | T- SHIRTS<br>COLOUR |
|---------|---------------------|
| SUBHASH | RED                 |
| TAGORE  | BLUE                |
| ASHOKA  | GREEN               |
| RAMAN   | YELLOW              |