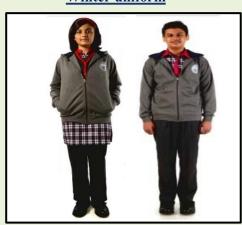

| 160 PAGE SINGLE LINE NOTE BOOK REGULAR SIZE                                                                                  | 160     |
| 7         | IP                    | IP (065) FOR CLASS XI                                   | 1                 | RULED LONG SIZE                                                                                                              | 180     |
| 8         | LIBRARY               |                                                         | 1                 | SINGLE LINE INTERLEAF NOTEBOOK  ONE SIDE<br>BLANK/UNRULED & ONE SIDE RULED   172 PAGES  <br>SOFT BOUND COVER   24*18 , 1PICE | 172     |

N.B: All the notebooks should be of soft binding. Cover of the notebooks should be brown Colour.

#### **Summer uniform**



**House Dress** 



**Lower for all houses** (Navy Blue)





| HOUSE   | T- SHIRTS<br>COLOUR |
|---------|---------------------|
| SUBHASH | RED                 |
| TAGORE  | BLUE                |
| ASHOKA  | GREEN               |
| RAMAN   | YELLOW              |



### **SESSION 2024-25**



### **BOOKS AND NOTEBOOK LIST FOR CLASS -12 SCIENCE**

| SL.<br>NO | SUBJECT               | BOOK NAME                                                   | NO OF<br>NOTEBOOK | SPECIFICATION                                                                                                                                                                                        | PAGE        |
|-----------|-----------------------|-------------------------------------------------------------|-------------------|---------------