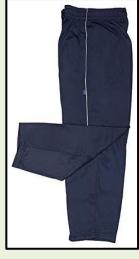

**House Dress** 

**Winter Uniform** 

**House Dress** 

Lower for all houses (Navy Blue)

| HOUSE   | T- SHIRTS<br>COLOUR |
|---------|---------------------|
| SUBHASH | RED                 |
| TAGORE  | BLUE                |
| ASHOKA  | GREEN               |
| RAMAN   | YELLOW              |

**House Dress** 

Winter Uniform

**House Dress** 

Lower for all houses (Navy Blue)

| HOUSE   | T- SHIRTS<br>COLOUR |
|---------|---------------------|
| SUBHASH | RED                 |
| TAGORE  | BLUE                |
| ASHOKA  | GREEN               |
| RAMAN   | YELLOW              |

#### **House Dress**

Winter Uniform

**House Dress** 

Lower for all houses (Navy Blue)

| HOUSE   | T- SHIRTS<br>COLOUR |
|---------|---------------------|
| SUBHASH | RED                 |
| TAGORE  | BLUE                |
| ASHOKA  | GREEN               |
| RAMAN   | YELLOW              |

#### **House Dress**

**House Dress** 

Lower for all houses (Navy Blue)

| HOUSE   | T- SHIRTS<br>COLOUR |
|---------|---------------------|
| SUBHASH | RED                 |
| TAGORE  | BLUE                |
| ASHOKA  | GREEN               |
| RAMAN   | YELLOW              |

#### **Summer uniform**

**House Dress** 

Lower for all houses (Navy Blue)

| HOUSE   | T- SHIRTS<br>COLOUR |
|---------|---------------------|
| SUBHASH | RED                 |
| TAGORE  | BLUE                |
| ASHOKA  | GREEN               |
| RAMAN   | YELLOW              |

#### **Summer uniform**

**House Dress** 

| HOUSE   | T- SHIRTS<br>COLOUR |
|---------|---------------------|
| SUBHASH | RED                 |
| TAGORE  | BLUE                |
| ASHOKA  | GREEN               |
| RAMAN   | YELLOW              |

#### **Summer uniform**

**House Dress** 

**Lower for all houses** (Navy Blue)

| HOUSE   | T- SHIRTS<br>COLOUR |
|---------|---------------------|
| SUBHASH | RED                 |
| TAGORE  | BLUE                |
| ASHOKA  | GREEN               |
| RAMAN   | YELLOW              |

# **Lower for all houses** (Navy Blue)

| HOUSE   | T- SHIRTS<br>COLOUR |
|---------|---------------------|
| SUBHASH | RED                 |
| TAGORE  | BLUE                |
| ASHOKA  | GREEN               |
| RAMAN   | YELLOW              |