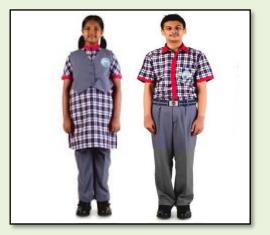

#### **Summer uniform**

**House Dress** 

Lower for all houses (Navy Blue)

| HOUSE   | T- SHIRTS<br>COLOUR |
|---------|---------------------|
| SUBHASH | RED                 |
| TAGORE  | BLUE                |
| ASHOKA  | GREEN               |
| RAMAN   | YELLOW              |

#### **Summer uniform**

**House Dress** 

| HOUSE   | T- SHIRTS<br>COLOUR |
|---------|---------------------|
| SUBHASH | RED                 |
| TAGORE  | BLUE                |
| ASHOKA  | GREEN               |
| RAMAN   | YELLOW              |

#### **Summer uniform**

**House Dress** 

**Lower for all houses** (Navy Blue)

| HOUSE   | T- SHIRTS<br>COLOUR |
|---------|---------------------|
| SUBHASH | RED                 |
| TAGORE  | BLUE                |
| ASHOKA  | GREEN               |
| RAMAN   | YELLOW              |

#### Summer uniform