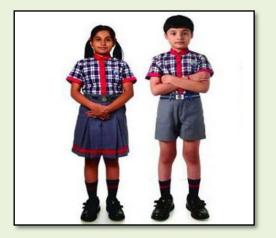

**House Dress** 

Winter Uniform

**House Dress** 

| HOUSE   | T- SHIRTS<br>COLOUR |
|---------|---------------------|
| SUBHASH | RED                 |
| TAGORE  | BLUE                |
| ASHOKA  | GREEN               |
| RAMAN   | YELLOW              |