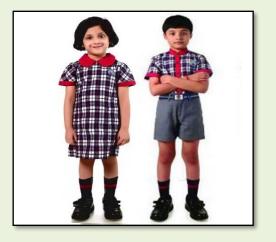

**House Dress** 

Winter Uniform

**House Dress** 

| HOUSE   | T- SHIRTS<br>COLOUR |
|---------|---------------------|
| SUBHASH | RED                 |
| TAGORE  | BLUE                |
| ASHOKA  | GREEN               |
| RAMAN   | YELLOW              |