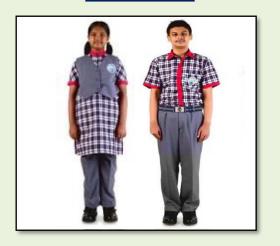

**House Dress** 

Winter Uniform

**House Dress** 

| HOUSE   | T- SHIRTS<br>COLOUR |
|---------|---------------------|
| SUBHASH | RED                 |
| TAGORE  | BLUE                |
| ASHOKA  | GREEN               |
| RAMAN   | YELLOW              |