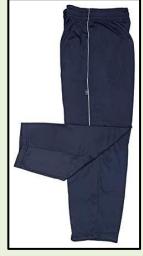

**House Dress** 

**Winter Uniform** 

**House Dress** 

Lower for all houses (Navy Blue)

| HOUSE   | T- SHIRTS<br>COLOUR |
|---------|---------------------|
| SUBHASH | RED                 |
| TAGORE  | BLUE                |
| ASHOKA  | GREEN               |
| RAMAN   | YELLOW              |