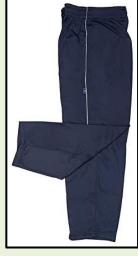

# **Lower for all houses** (Navy Blue)

| HOUSE   | T- SHIRTS<br>COLOUR |
|---------|---------------------|
| SUBHASH | RED                 |
| TAGORE  | BLUE                |
| ASHOKA  | GREEN               |
| RAMAN   | YELLOW              |