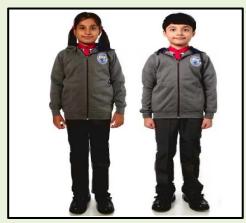

**House Dress** 

Winter Uniform

**House Dress** 

| HOUSE   | T- SHIRTS<br>COLOUR |
|---------|---------------------|
| SUBHASH | RED                 |
| TAGORE  | BLUE                |
| ASHOKA  | GREEN               |
| RAMAN   | YELLOW              |