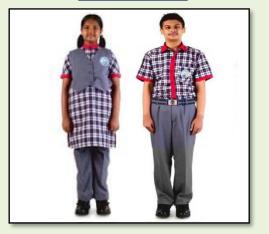

SS XI      | 1                 | 160 PAGE SINGLE LINE NOTE BOOK REGULAR SIZE                                                                                  | 160     |
| 7         | IP                    | IP (065) FOR CLASS XI                                   | 1                 | RULED LONG SIZE                                                                                                              | 180     |
| 8         | LIBRARY               |                                                         | 1                 | SINGLE LINE INTERLEAF NOTEBOOK  ONE SIDE<br>BLANK/UNRULED & ONE SIDE RULED   172 PAGES  <br>SOFT BOUND COVER   24*18 , 1PICE | 172     |

N.B: All the notebooks should be of soft binding. Cover of the notebooks should be brown Colour.

#### **Summer uniform**



**House Dress** 



**Lower for all houses** (Navy Blue)





| HOUSE   | T- SHIRTS<br>COLOUR |
|---------|---------------------|
| SUBHASH | RED                 |
| TAGORE  | BLUE                |
| ASHOKA  | GREEN               |
| RAMAN   | YELLOW              |



### **SESSION 2024-25**



### **BOOKS AND NOTEBOOK LIST FOR CLASS -12 SCIENCE**

| SL.<br>NO | SUBJECT               | BOOK NAME                                                   | NO OF<br>NOTEBOOK | SPECIFICATION                                                                                                                                                                                        | PAGE        |
|-----------|-----------------------|-------------------------------------------------------------|---------------