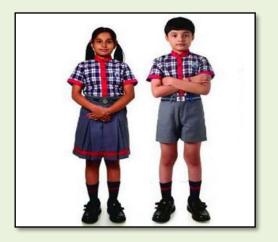

**House Dress** 

Winter Uniform

**House Dress** 

| HOUSE   | T- SHIRTS<br>COLOUR |
|---------|---------------------|
| SUBHASH | RED                 |
| TAGORE  | BLUE                |
| ASHOKA  | GREEN               |
| RAMAN   | YELLOW              |