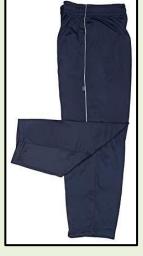

**House Dress** 

**Winter Uniform** 

**House Dress** 

Lower for all houses (Navy Blue)

| HOUSE   | T- SHIRTS<br>COLOUR |
|---------|---------------------|
| SUBHASH | RED                 |
| TAGORE  | BLUE                |
| ASHOKA  | GREEN               |
| RAMAN   | YELLOW              |

**House Dress** 

Winter Uniform

**House Dress** 

Lower for all houses (Navy Blue)

| HOUSE   | T- SHIRTS<br>COLOUR |
|---------|---------------------|
| SUBHASH | RED                 |
| TAGORE  | BLUE                |
| ASHOKA  | GREEN               |
| RAMAN   | YELLOW              |

#### **House Dress**

Winter Uniform

**House Dress** 

Lower for all houses (Navy Blue)

| HOUSE   | T- SHIRTS<br>COLOUR |
|---------|---------------------|
| SUBHASH | RED                 |
| TAGORE  | BLUE                |
| ASHOKA  | GREEN               |
| RAMAN   | YELLOW              |

#### **House Dress**

**House Dress** 

Lower for all houses (Navy Blue)

| HOUSE   | T- SHIRTS<br>COLOUR |
|---------|---------------------|
| SUBHASH | RED                 |
| TAGORE  | BLUE                |
| ASHOKA  | GREEN               |
| RAMAN   | YELLOW              |

#### **Summer uniform**

**House Dress** 

Lower for all houses (Navy Blue)

| HOUSE   | T- SHIRTS<br>COLOUR |
|---------|---------------------|
| SUBHASH | RED                 |
| TAGORE  | BLUE                |
| ASHOKA  | GREEN               |
| RAMAN   | YELLOW              |

#### **Summer uniform**

**House Dress** 

| HOUSE   | T- SHIRTS<br>COLOUR |
|---------|---------------------|
| SUBHASH | RED                 |
| TAGORE  | BLUE                |
| ASHOKA  | GREEN               |
| RAMAN   | YELLOW              |

#### **Summer uniform**

**House Dress** 

**Lower for all houses** (Navy Blue)

| HOUSE   | T- SHIRTS<br>COLOUR |
|---------|---------------------|
| SUBHASH | RED                 |
| TAGORE  | BLUE                |
| ASHOKA  | GREEN               |
| RAMAN   | YELLOW              |

# **Lower for all houses** (Navy Blue)

| HOUSE   | T- SHIRTS<br>COLOUR |
|---------|---------------------|
| SUBHASH | RED                 |
| TAGORE  | BLUE                |
| ASHOKA  | GREEN               |
| RAMAN   | YELLOW              |