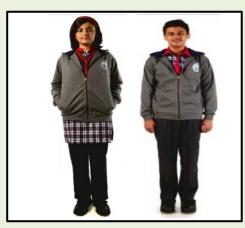

**House Dress** 

Winter Uniform

**House Dress** 

| HOUSE   | T- SHIRTS<br>COLOUR |
|---------|---------------------|
| SUBHASH | RED                 |
| TAGORE  | BLUE                |
| ASHOKA  | GREEN               |
| RAMAN   | YELLOW              |