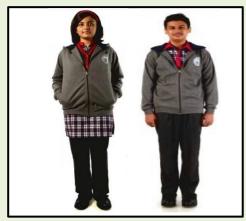

**House Dress** 

Winter Uniform

**House Dress** 

| HOUSE   | T- SHIRTS<br>COLOUR |
|---------|---------------------|
| SUBHASH | RED                 |
| TAGORE  | BLUE                |
| ASHOKA  | GREEN               |
| RAMAN   | YELLOW              |